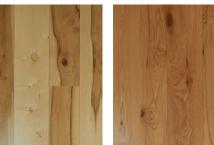

# What Mother Nature begins, we finish. Beautifully.

The flooring you choose to beautify your home should bring to life your vision of elegance, beauty, rustic warmth or casual comfort. It should also be uniquely yours. From hand scraped and hand distressed, to wire brushed, skip planed, and Black Bleed, our craftsman take pride in creating one-of-a-kind flooring that's uniquely different and unmistakably yours.

#### **TREATMENTS**

Hand Scraped

Wire Brushed

Black Bleed