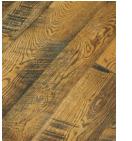

# What Mother Nature begins, we finish. Beautifully.

The flooring you choose to beautify your home should bring to life your vision of elegance, beauty, rustic warmth or casual comfort. It should also be uniquely yours. From hand scraped and hand distressed, to wire brushed, skip planed, and Black Bleed, our craftsman take pride in creating one-of-a-kind flooring that's uniquely different and unmistakably yours.

#### **TREATMENTS**

Hand Scraped

Wire Brushed

Black Bleed