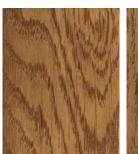

## **COLORS**

Golden Oak New England Walnut

Harvest Gold

Antique Mahogany Molasses

Spanish Oak

Dark Walnut

Tobacco

Stain colors shown on Natural Character White Oak for comparison, stains on other species may vary.