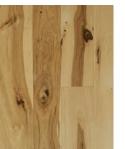

# **SPECIES**

Hickory

Birch

Red Oak

Hard Maple

Cherry

- All images are shown as Natural Character, also available as Hand Select. • White Oak is available as Plain Sawn, Live Sawn, and Rift & Quarter Sawn.
- Reclaimed available in Oak & Heart Pine; call for other species available.