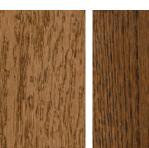

## **COLORS**

Golden Oak New England Walnut

Harvest Gold

Antique Mahogany Molasses

Spanish Oak

Dark Walnut

Tobacco

Stain colors shown on Natural Character White Oak for comparison, stains on other species may vary.