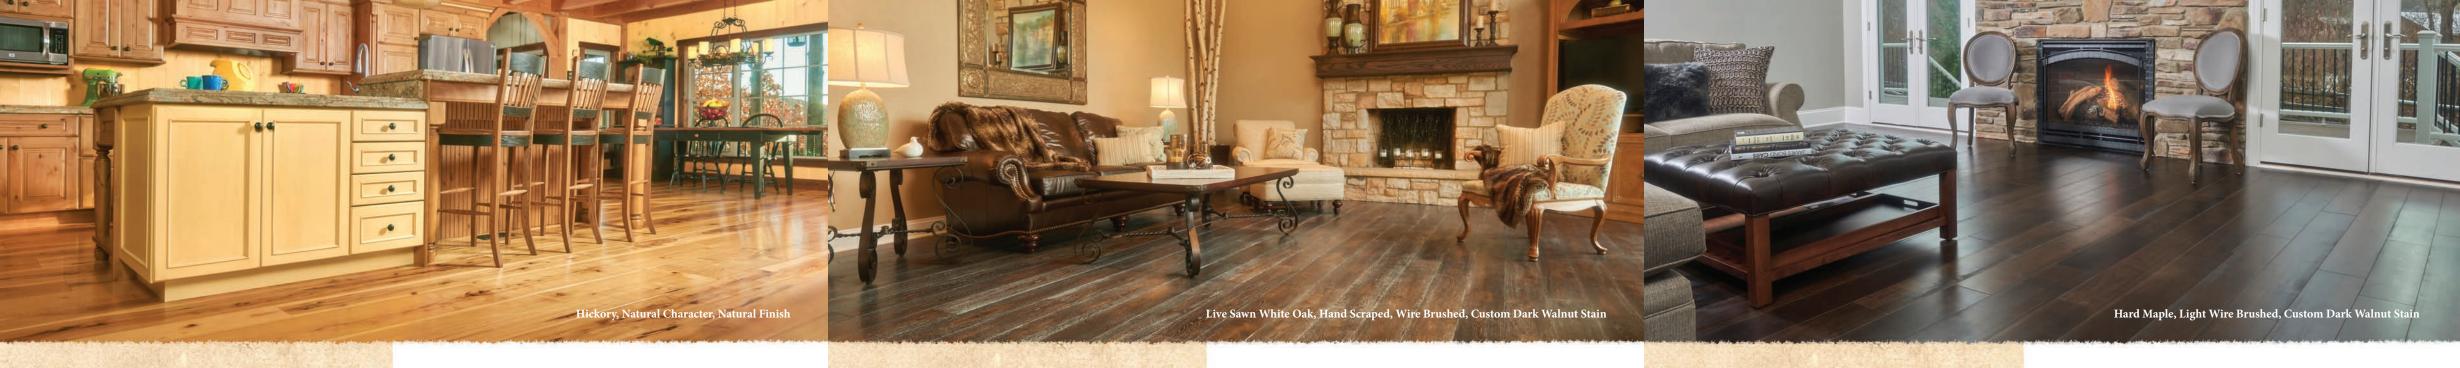

# What Mother Nature begins, we finish. Beautifully.

The flooring you choose to beautify your home should bring to life your vision of elegance, beauty, rustic warmth or casual comfort. It should also be uniquely yours. From hand scraped and hand distressed, to wire brushed, skip planed, and Black Bleed, our craftsman take pride in creating one-of-a-kind flooring that's uniquely different and unmistakably yours.

#### **TREATMENTS**

Hand Scraped

Wire Brushed

Black Bleed

### When you dream of the perfect flooring for your home, what color do you dream of?

From brighter, natural selections, to richer, dark tones, the color you choose for your premium hardwood flooring helps to define the overall look of the space and set the mood of the entire room. At Peachey, we offer nearly endless color options and the added ability to create unique custom colors to help you define your space beautifully and set the perfect mood in every room of your home.

## **COLORS**

Golden Oak New England Walnut

Harvest Gold

Antique Mahogany Molasses

Spanish Oak

Dark Walnut

Tobacco

Stain colors shown on Natural Character White Oak for comparison, stains on other species may vary.