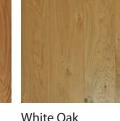

# **SPECIES**

Hickory

Birch

Red Oak

Hard Maple

Cherry

- All images are shown as Natural Character, also available as Hand Select. • White Oak is available as Plain Sawn, Live Sawn, and Rift & Quarter Sawn.
- Reclaimed available in Oak & Heart Pine; call for other species available.