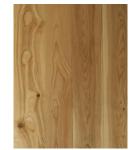

# **SPECIES**

Hickory

Birch

Red Oak

Hard Maple

Cherry

- All images are shown as Natural Character, also available as Hand Select. • White Oak is available as Plain Sawn, Live Sawn, and Rift & Quarter Sawn.
- Reclaimed available in Oak & Heart Pine; call for other species available.