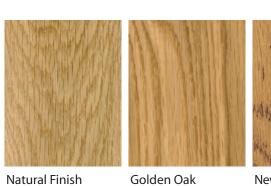

## **COLORS**

Golden Oak New England Walnut

Harvest Gold

Antique Mahogany Molasses

Spanish Oak

Dark Walnut

Tobacco

Stain colors shown on Natural Character White Oak for comparison, stains on other species may vary.