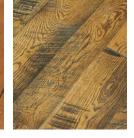

# What Mother Nature begins, we finish. Beautifully.

The flooring you choose to beautify your home should bring to life your vision of elegance, beauty, rustic warmth or casual comfort. It should also be uniquely yours. From hand scraped and hand distressed, to wire brushed, skip planed, and Black Bleed, our craftsman take pride in creating one-of-a-kind flooring that's uniquely different and unmistakably yours.

#### **TREATMENTS**

Hand Scraped

Wire Brushed

Black Bleed