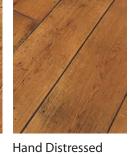

# What Mother Nature begins, we finish. Beautifully.

The flooring you choose to beautify your home should bring to life your vision of elegance, beauty, rustic warmth or casual comfort. It should also be uniquely yours. From hand scraped and hand distressed, to wire brushed, skip planed, and Black Bleed, our craftsman take pride in creating one-of-a-kind flooring that's uniquely different and unmistakably yours.

#### **TREATMENTS**

Hand Scraped

Wire Brushed

Black Bleed