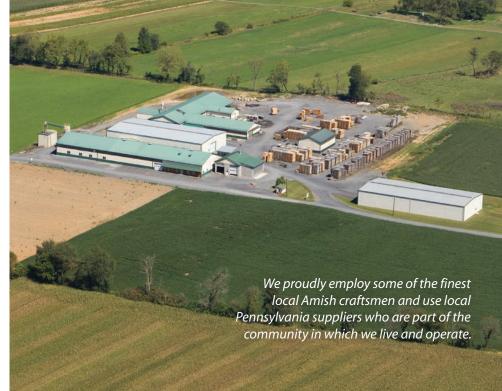

At Peachey, this difference begins by harvesting the best trees from America's greatest hardwood forests. Sourcing 90% of our lumber from local Amish mills and working with those mills to create custom cuts, then slow-drying each hand selected board before they finish in our kilns to ensure greater stability throughout the changing seasons.

Once dried, we precisely mill our flooring for an exact fit board after board, then finish each order with unique stains and distressing to hand craft premium heirloom flooring and more affordable selections designed to stand up to the everyday wear of busy families and businesses.

At Peachey, we understand this isn't the way all hardwood floors are created, but here, this is no substitute for doing things right. That's why we stand behind every board we craft with the Peachey Promise - our guarantee of quality, service, beauty and performance.