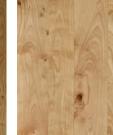

# **SPECIES**

Hickory

Birch

Red Oak

Hard Maple

Cherry

- All images are shown as Natural Character, also available as Hand Select. • White Oak is available as Plain Sawn, Live Sawn, and Rift & Quarter Sawn.
- Reclaimed available in Oak & Heart Pine; call for other species available.